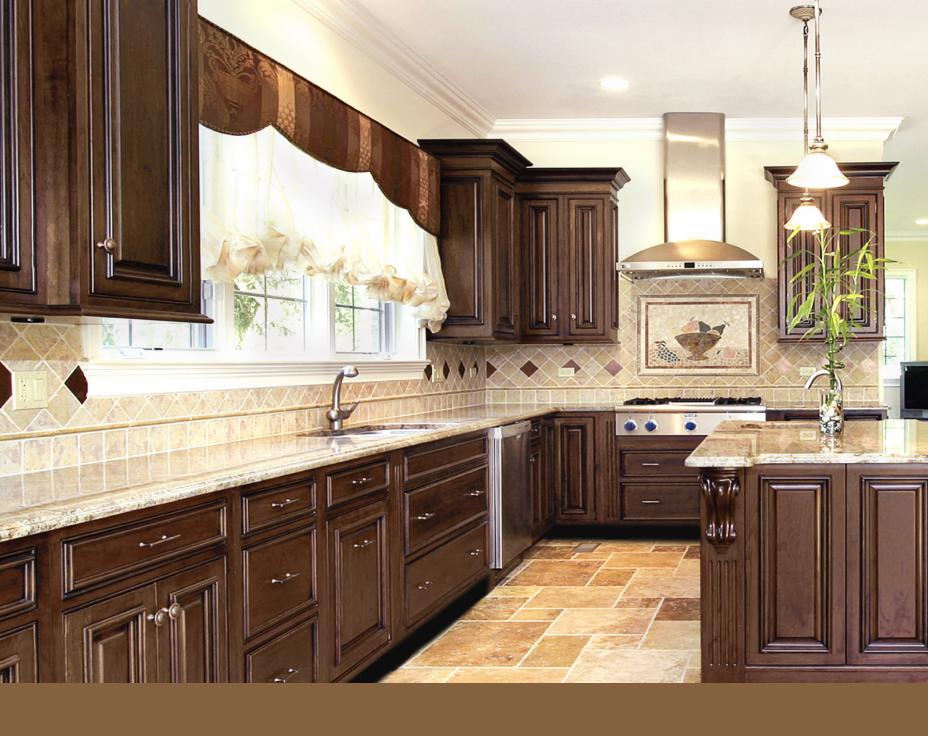

## BELMONT GLAZE

Color: Café Glaze: Chocolate Birch Solid Wood

Raised Panel Miter door | 5 piece recessed panel drawer front