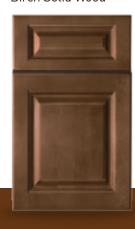

# DOVER ESPRESSO

**Color: Espresso**Birch Solid Wood

5 piece Shaker door | Slab drawer front

### DOYER CAFE

**Color: Café**Birch Solid Wood

5 piece Shaker door | Slab drawer front