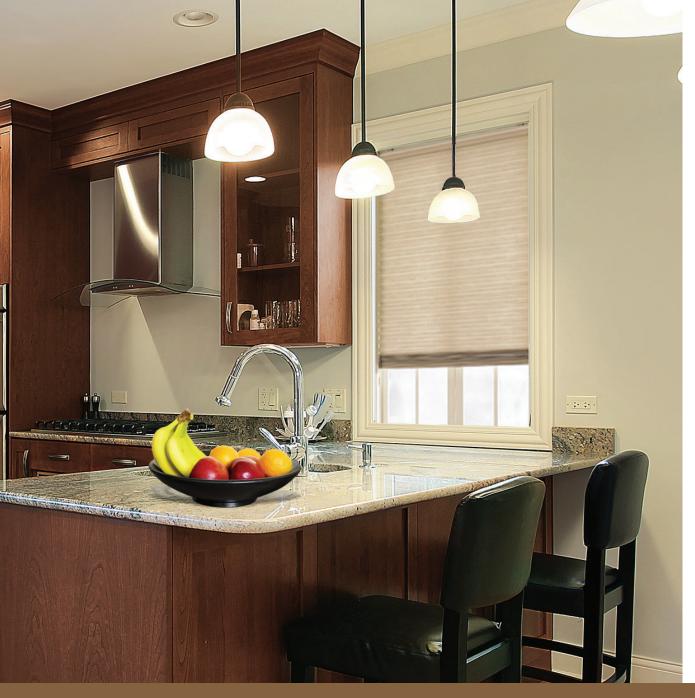

# DOVER ESPRESSO

**Color: Espresso**Birch Solid Wood

5 piece Shaker door | Slab drawer front

### DOYER CAFE

**Color: Café**Birch Solid Wood

5 piece Shaker door | Slab drawer front

### DOYER LATTE

Color: Latte (Satin) Full MDF

### MILAN ESPRESSO

Color: Espresso

Slab door | matching drawer front

Color: Latte (Satin) Full MDF

### NEWPORT CAFE

**Color: Café**Birch Solid Wood

Raised Panel door | matching drawer front

### NEWPORT LATTE

Color: Latte (Satin)
Full MDF

Raised Panel door | matching drawer front