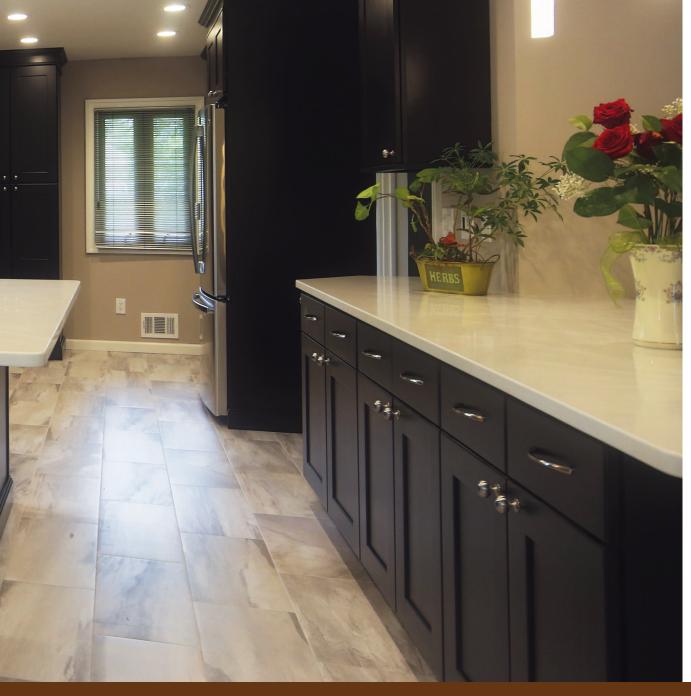

### DOYER CAFE

**Color: Café**Birch Solid Wood

5 piece Shaker door | Slab drawer front