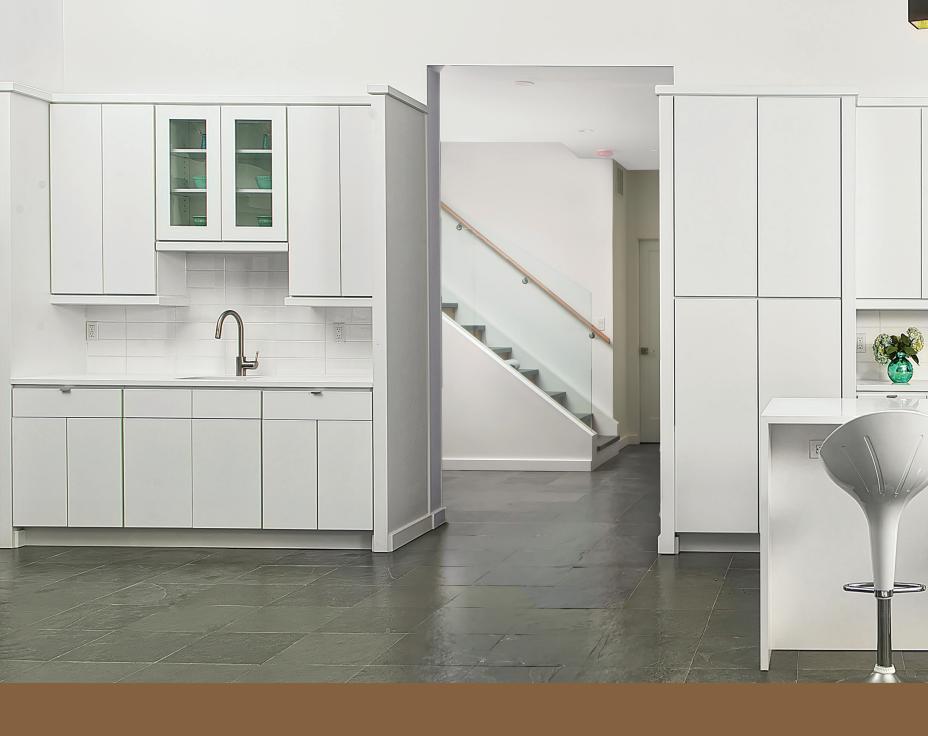

### **CUBITAC IS MOVING!**

Cubitac is moving to an expanded warehouse to be able to house a few additions to the Cubitac Collections.

The white kitchen is an American favorite. Yet who couldn't use a touch of color in their life? Meet our new Hand-Glazed Newport Latte collection. A little color, a lot of white. It's just right.