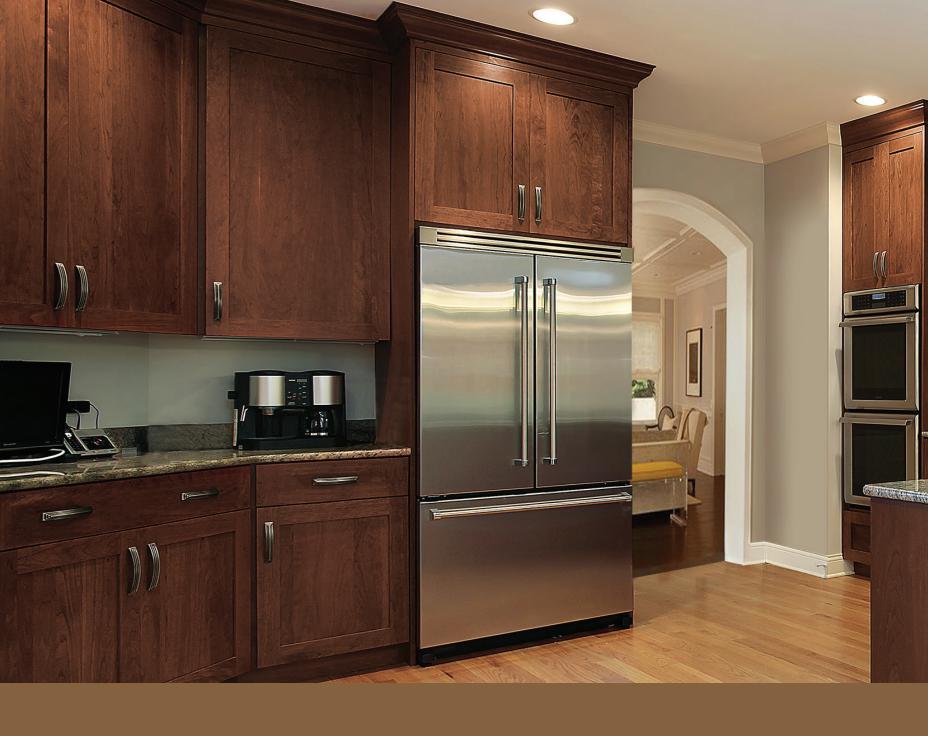

### MILAN ESPRESSO

Color: Espresso

Slab door | matching drawer front

Color: Latte (Satin) Full MDF