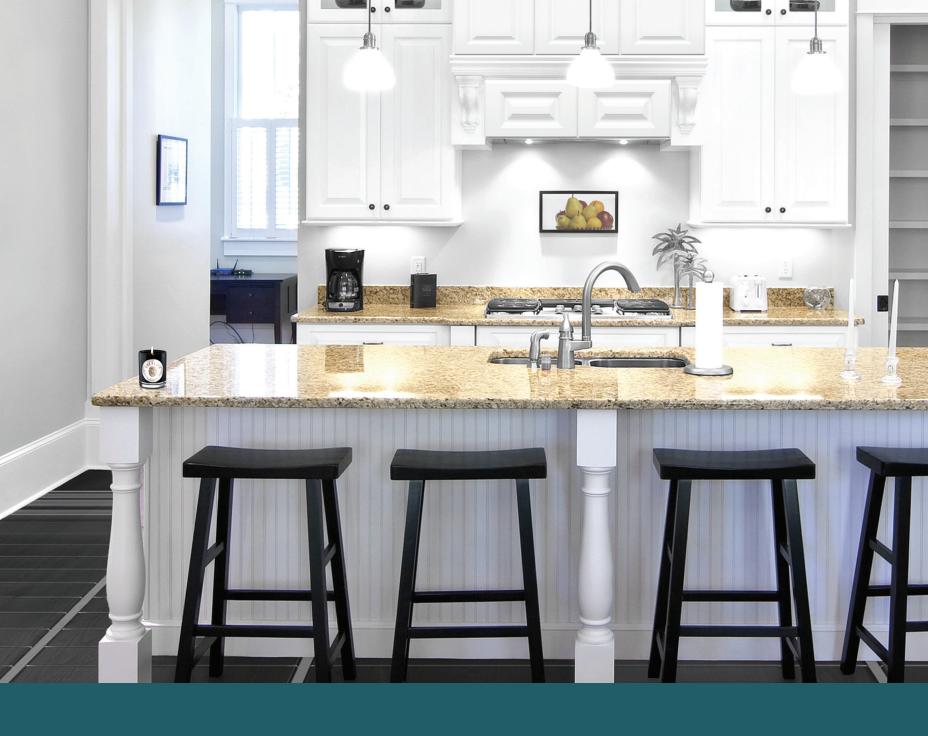

### NEWPORT LATTE

Color: Latte (Satin)
Full MDF

Raised Panel door | matching drawer front

### **CUBITAC IS MOVING!**

Cubitac is moving to an expanded warehouse to be able to house a few additions to the Cubitac Collections.

The white kitchen is an American favorite. Yet who couldn't use a touch of color in their life? Meet our new Hand-Glazed Newport Latte collection. A little color, a lot of white. It's just right.