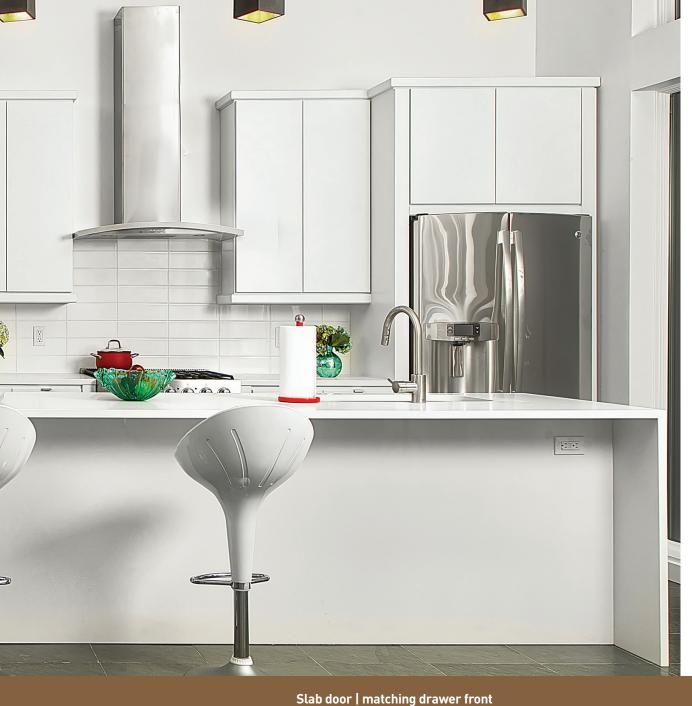

### MILAN ESPRESSO

Color: Espresso

Slab door | matching drawer front

Color: Latte (Satin) Full MDF