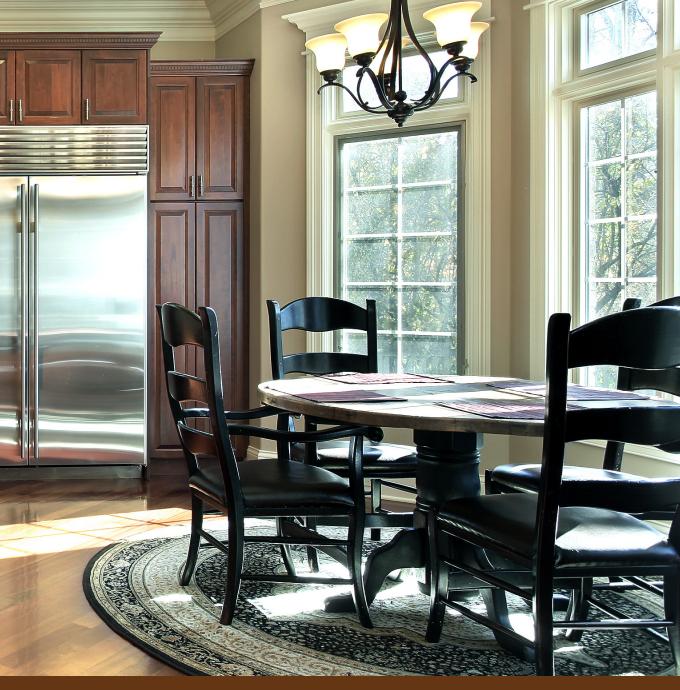

## BELMONT GLAZE

Color: Café Glaze: Chocolate Birch Solid Wood

Raised Panel Miter door | 5 piece recessed panel drawer front