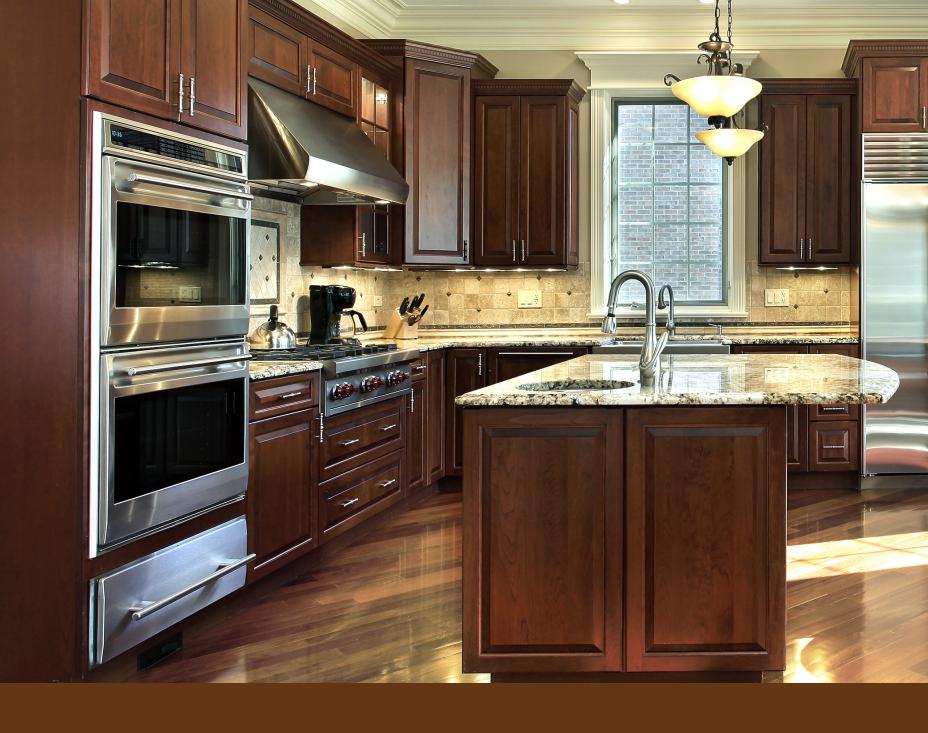

## BELMONT GLAZE

Color: Café Glaze: Chocolate Birch Solid Wood

Raised Panel Miter door | 5 piece recessed panel drawer front