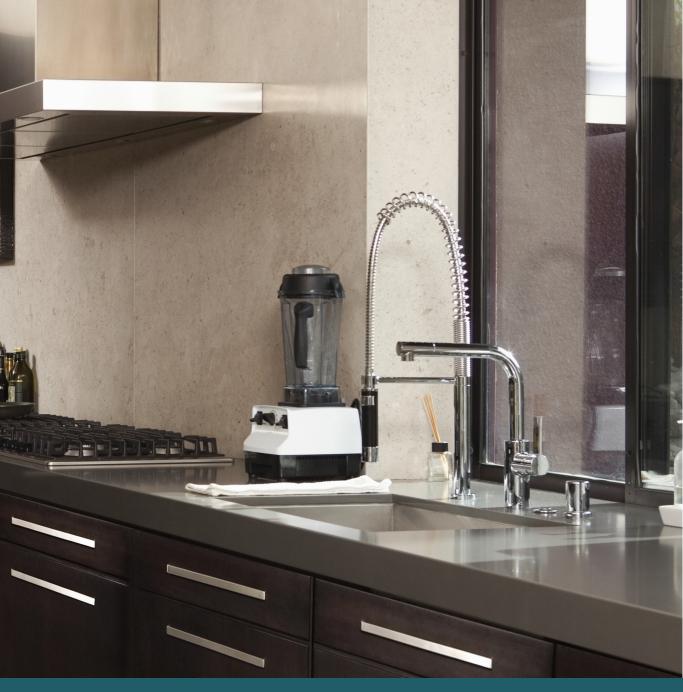

# DOVER ESPRESSO

**Color: Espresso**Birch Solid Wood



5 piece Shaker door | Slab drawer front





### DOYER CAFE

**Color: Café**Birch Solid Wood



5 piece Shaker door | Slab drawer front





### DOYER LATTE

Color: Latte (Satin) Full MDF







### MILAN ESPRESSO

Color: Espresso



Slab door | matching drawer front





Color: Latte (Satin) Full MDF





### NEWPORT CAFE

**Color: Café**Birch Solid Wood



Raised Panel door | matching drawer front





### NEWPORT LATTE

Color: Latte (Satin)
Full MDF



Raised Panel door | matching drawer front





## BELMONT GLAZE

Color: Café Glaze: Chocolate Birch Solid Wood



Raised Panel Miter door | 5 piece recessed panel drawer front

### CRAFTMANSHIP WITH ART

### Who we are:

Welcome to Cubitac - home to the makers of beautiful and strong cabinets. With only three things in mind - to create a cabinet that is affordable, fashionable, and durable - we go to great length to bring you just that. Considering timing to be of essence when remodeling a kitchen, we pre-stock our customizable