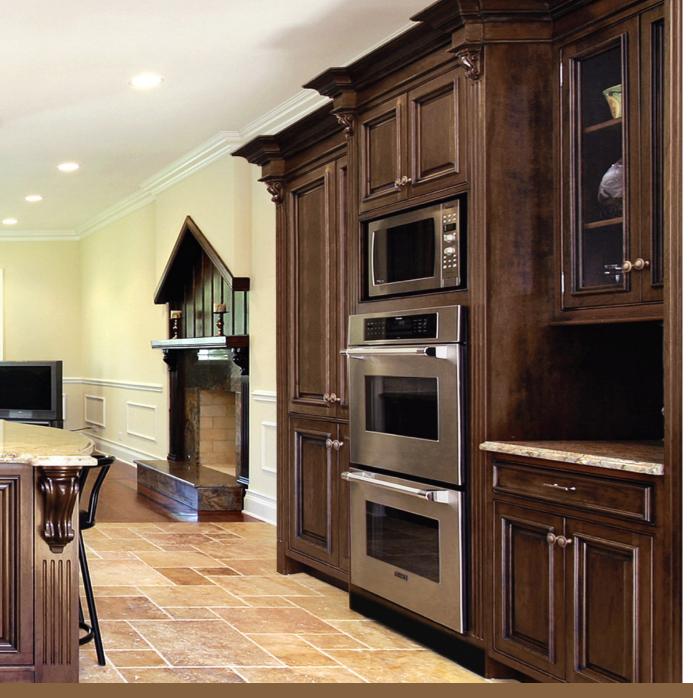

# DOVER ESPRESSO

**Color: Espresso**Birch Solid Wood



5 piece Shaker door | Slab drawer front





### DOYER CAFE

**Color: Café**Birch Solid Wood



5 piece Shaker door | Slab drawer front





### DOYER LATTE

Color: Latte (Satin) Full MDF







### MILAN ESPRESSO

Color: Espresso



Slab door | matching drawer front





Color: Latte (Satin) Full MDF





### NEWPORT CAFE

**Color: Café**Birch Solid Wood



Raised Panel door | matching drawer front





### NEWPORT LATTE

Color: Latte (Satin)
Full MDF



Raised Panel door | matching drawer front





## BELMONT GLAZE

Color: Café Glaze: Chocolate Birch Solid Wood



Raised Panel Miter door | 5 piece recessed panel drawer front

### CRAFTMANSHIP WITH ART

### Who we are:

Welcome to Cubitac - home to the makers of beautiful and strong cabinets. With only three things in mind - to create a cabinet that is affordable, fashionable, and durable - we go to great length to bring you just that. Considering timing to be of essence when remodeling a kitchen, we pre-stock our customizable product so you don't need to compromise on time, money, or style. Cubitac, the art of the home.

### Why we're here:

Cabinets. They are the silent witnesses to the beauty of a home. To the dedication, the perseverance, the strength and wisdom that make families flourish.

At Cubitac we are committed to build