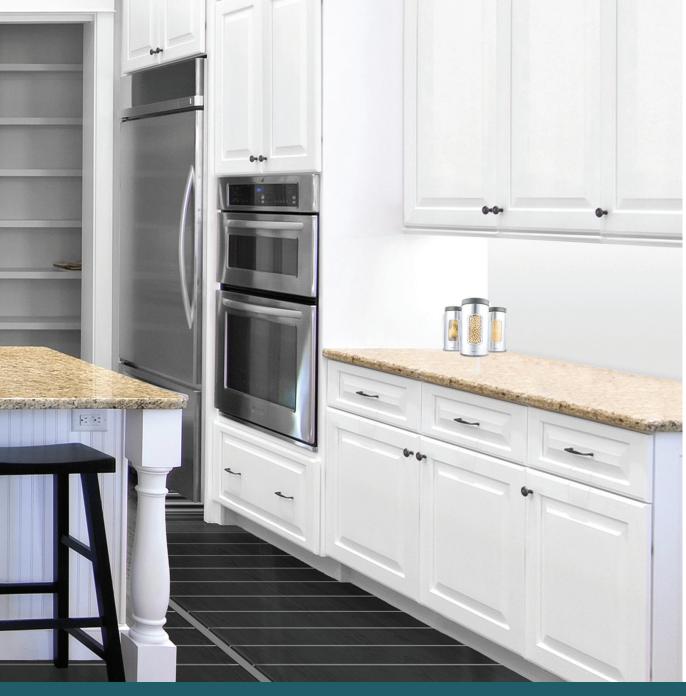

### NEWPORT LATTE

Color: Latte (Satin)
Full MDF

Raised Panel door | matching drawer front

### **Cabinet Specs**

- 5 pcs full overlay door
- Stiles and rails are MDF  $\frac{3}{4}$ " thick and 2  $\frac{1}{2}$ " wide
- Constructed with mortise & tenon joints
- Raised MDF center panel
- 5-piece raised panel drawer front matches door design and detail
- Soft close hinge