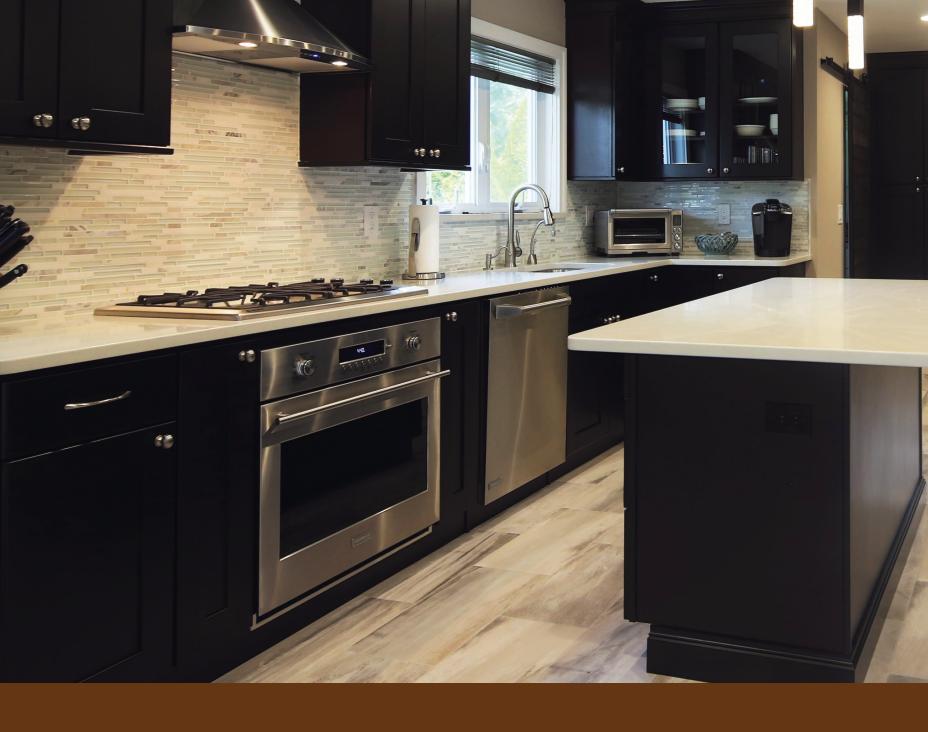

# DOVER ESPRESSO

**Color: Espresso**Birch Solid Wood

5 piece Shaker door | Slab drawer front