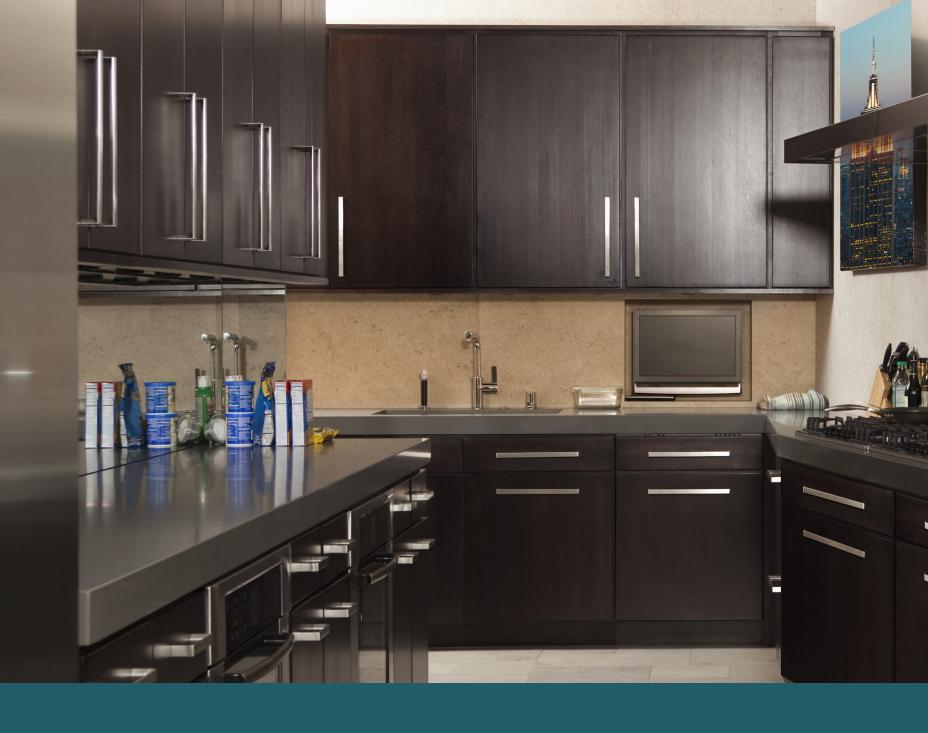

# DOVER ESPRESSO

**Color: Espresso**Birch Solid Wood



5 piece Shaker door | Slab drawer front





### DOYER CAFE

**Color: Café**Birch Solid Wood



5 piece Shaker door | Slab drawer front





### DOYER LATTE

Color: Latte (Satin) Full MDF







### MILAN ESPRESSO

Color: Espresso



Slab door | matching drawer front





Color: Latte (Satin) Full MDF





### NEWPORT CAFE

**Color: Café**Birch Solid Wood



Raised Panel door | matching drawer front





### NEWPORT LATTE

Color: Latte (Satin)
Full MDF



Raised Panel door | matching drawer front





## BELMONT GLAZE

Color: Café Glaze: Chocolate Birch Solid Wood



Raised Panel Miter door | 5 piece recessed panel drawer front

### CRAFTMANSHIP WITH ART

### Who we are:

Welcome to Cubitac - home to the makers of beautiful and strong cabinets. With only three things in mind - to create a cabinet that is affordable, fashionable, and durable - we go to great length to bring you just that. Considering timing to be of essence when remodeling a kitchen, we pre-stock our customizab