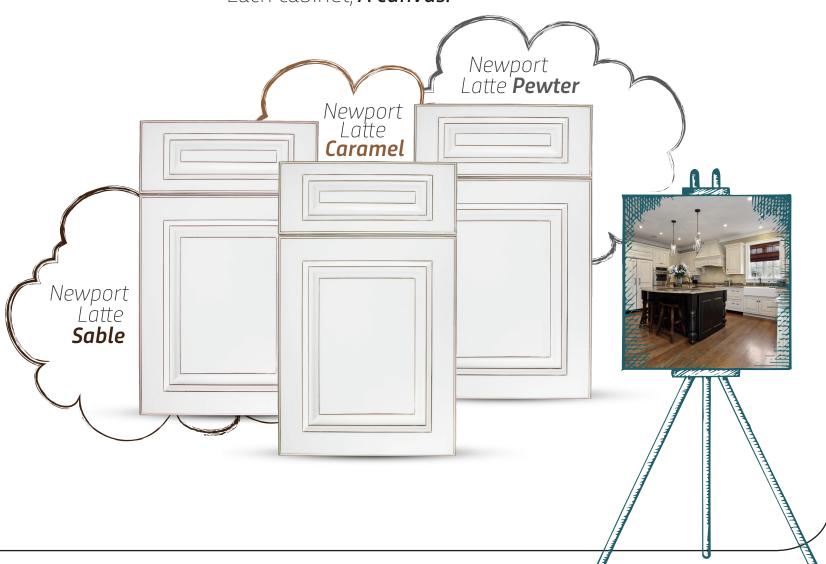

### NEWPORT LATTE

Color: Latte (Satin)
Full MDF

Raised Panel door | matching drawer front

### **CUBITAC IS MOVING!**

Cubitac is moving to an expanded warehouse to be able to house a few additions to the Cubitac Collections.

The white kitchen is an American favorite. Yet who couldn't use a touch of color in their life? Meet our new Hand-Glazed Newport Latte collection. A little color, a lot of white. It's just right.

### Hand Glazed

Each cabinet, *A canvas*.

Please note: Actual colors may be different than they appear in this brochure.