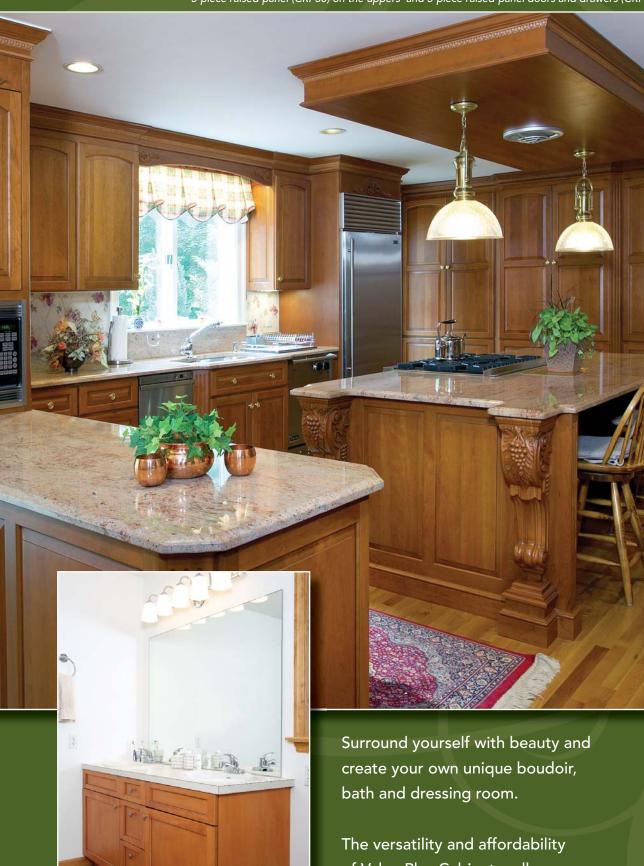

#### TEDD WOOD CUSTOM

Your dream kitchen can be a reality with the Tedd Wood Custom line, a framed cabinetry line constructed with the finest quality solid wood, hand-rubbed finishes and a wide range of accessories. The Tedd Wood Custom line is the most versatile of our framed cabinetry lines.

Discover Your Dream Kitchen