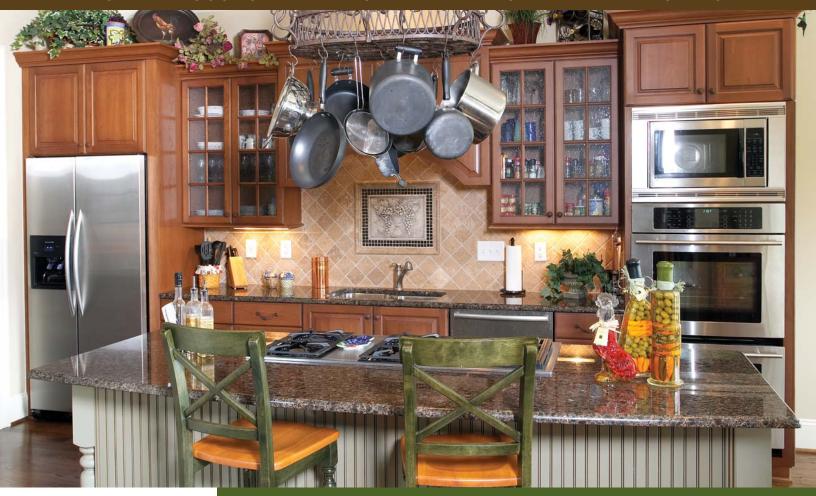

#### Our kitchens are as unique as you are.

The Tedd Wood Custom Line is designed for the discriminating homeowner. You'll love the unparalleled quality and craftsmanship that is standard with a Tedd Wood Custom Kitchen. The finest array of wood species, styles, hand-rubbed finishes and color options are blended to make your dream kitchen a reality. We translate your needs, tastes and sense of style into the functional home of which you've always dreamed.

#### TEDD WOOD CUSTOM

Your dream kitchen can be a reality with the Tedd Wood Custom line, a framed cabinetry line constructed with the finest quality solid wood, hand-rubbed finishes and a wide range of accessories. The Tedd Wood Custom line is the most versatile of our framed cabinetry lines.

Discover Your Dream Kitchen