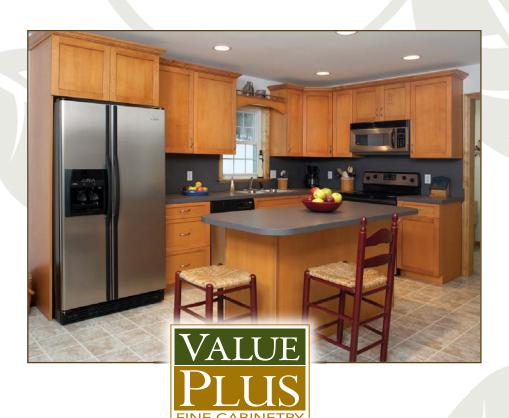

# Affordable elegance for everyone

Value Plus Cabinetry is our most economical line of framed cabinetry.

This line of cabinetry gives the homeowner the flexibility to create an appealing atmosphere with all of the accessories and conveniences your home deserves.

Value Plus Cabinetry will meet and exceed your expectations of style and functionality while still fitting into your budget.

The versatility and affordability of Value Plus Cabinetry allow you to create the home you always dreamed you could own.

#### VALUE PLUS

Value Plus Cabinetry by Tedd Wood is our most economical line of framed cabinetry. This line of cabinetry is perfect for the homeowner looking for a great value plus a quality kitchen. Value Plus offers styles and accessories that are sure to meet your budget and your design needs.

Affordable Elegance for Everyone

WWW.TEDDWOOD.COM

EARTH FRIENDLY

CUSTOMER DRIVEN

FULL ACCESS CABINETRY