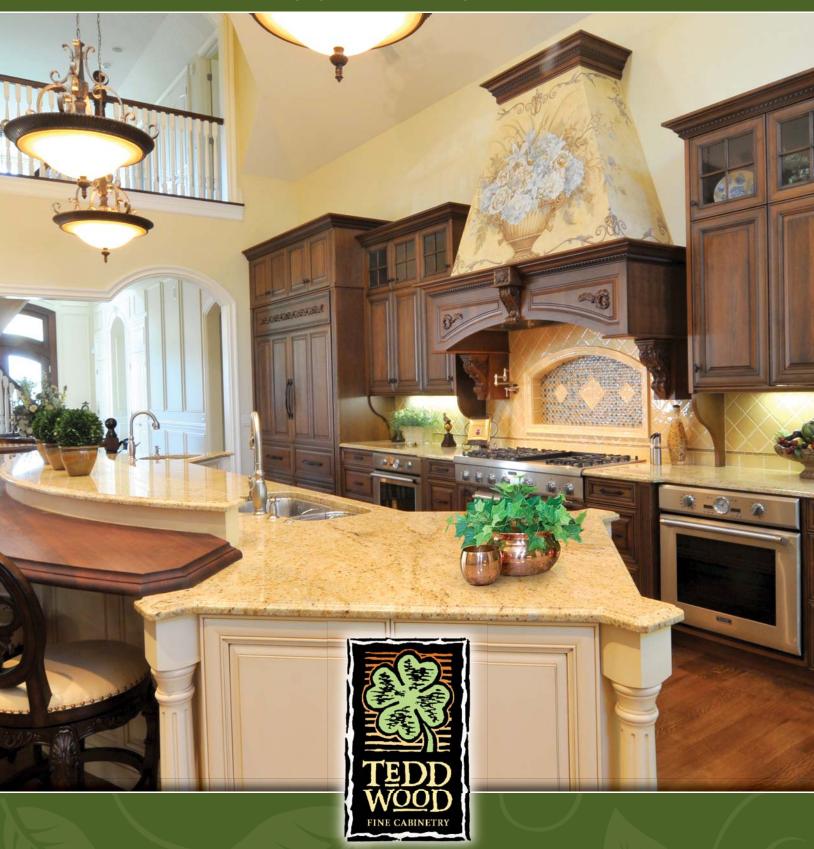

# Discover your dream kitchen

#### Our kitchens are as unique as you are.

The Tedd Wood Custom Line is designed for the discriminating homeowner. You'll love the unparalleled quality and craftsmanship that is standard with a Tedd Wood Custom Kitchen. The finest array of wood species, styles, hand-rubbed finishes and color options are blended to make your dream kitchen a reality. We translate your needs, tastes and sense of style into the functional home of which you've always dreamed.

#### TEDD WOOD CUSTOM

Your dream kitchen can be a reality with the Tedd Wood Custom line, a framed cabinetry line constructed with the finest quality solid wood, hand-rubbed finishes and a wide range of accessories. The Tedd Wood Custom line is the most versatile of our framed cabinetry lines.

Discover Your Dream Kitchen