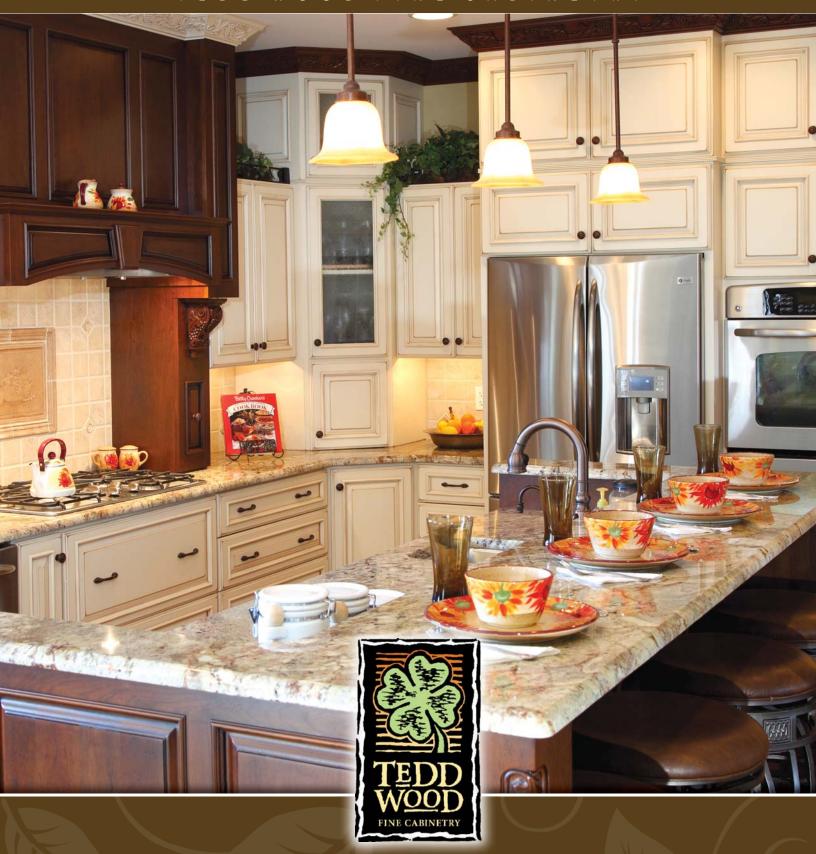

# Discover your dream kitchen

#### Our kitchens are as unique as you are.

The Tedd Wood Custom Line is designed for the discriminating homeowner. You'll love the unparalleled quality and craftsmanship that is standard with a Tedd Wood Custom Kitchen. The finest array of wood species, styles, hand-rubbed finishes and color options are blended to make your dream kitchen a reality. We translate your needs, tastes and sense of style into the functional home of which you've always dreamed.

#### TEDD WOOD CUSTOM

Your dream kitchen can be a reality with the Tedd Wood Custom line, a framed cabinetry line constructed with the finest quality solid wood, hand-rubbed finishes and a wide range of accessories. The Tedd Wood Custom line is the most versatile of our framed cabinetry lines.