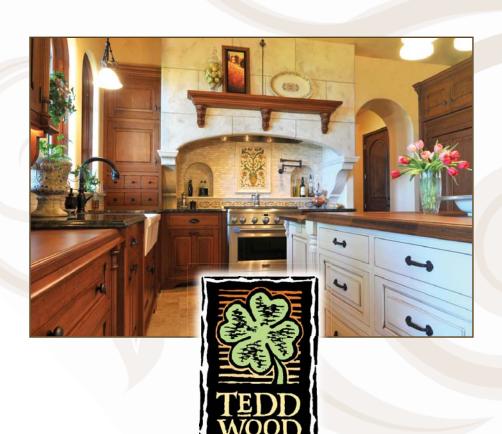

#### Our kitchens are as unique as you are.

The Tedd Wood Custom Line is designed for the discriminating homeowner. You'll love the unparalleled quality and craftsmanship that is standard with a Tedd Wood Custom Kitchen. The finest array of wood species, styles, hand-rubbed finishes and color options are blended to make your dream kitchen a reality. We translate your needs, tastes and sense of style into the functional home of which you've always dreamed.

#### TEDD WOOD CUSTOM

Your dream kitchen can be a reality with the Tedd Wood Custom line, a framed cabinetry line constructed with the finest quality solid wood, hand-rubbed finishes and a wide range of accessories. The Tedd Wood Custom line is the most versatile of our framed cabinetry lines.