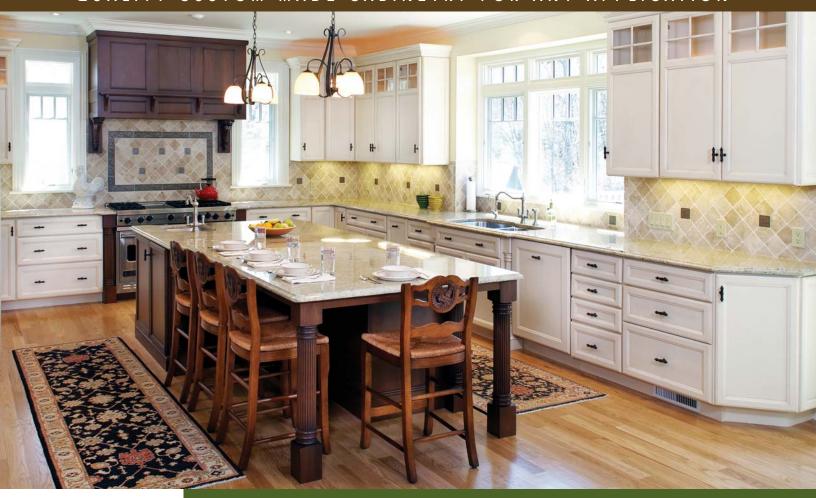

#### VISION

Vision Cabinetry by Tedd Wood offers homeowners a quality custom kitchen that is the perfect blend of versatility and value. This framed cabinetry line is designed to foster creativity by offering a wide range of styles and accessories while maintaining an economical budget.

Customized to Meet Your Specific Needs