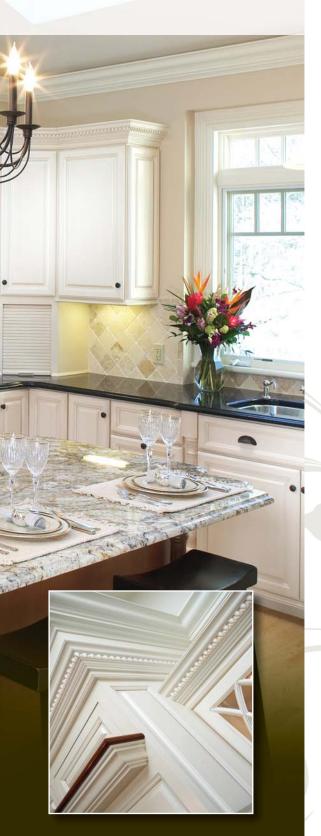

#### VISION

Vision Cabinetry by Tedd Wood offers homeowners a quality custom kitchen that is the perfect blend of versatility and value. This framed cabinetry line is designed to foster creativity by offering a wide range of styles and accessories while maintaining an economical budget.

Customized to Meet Your Specific Needs