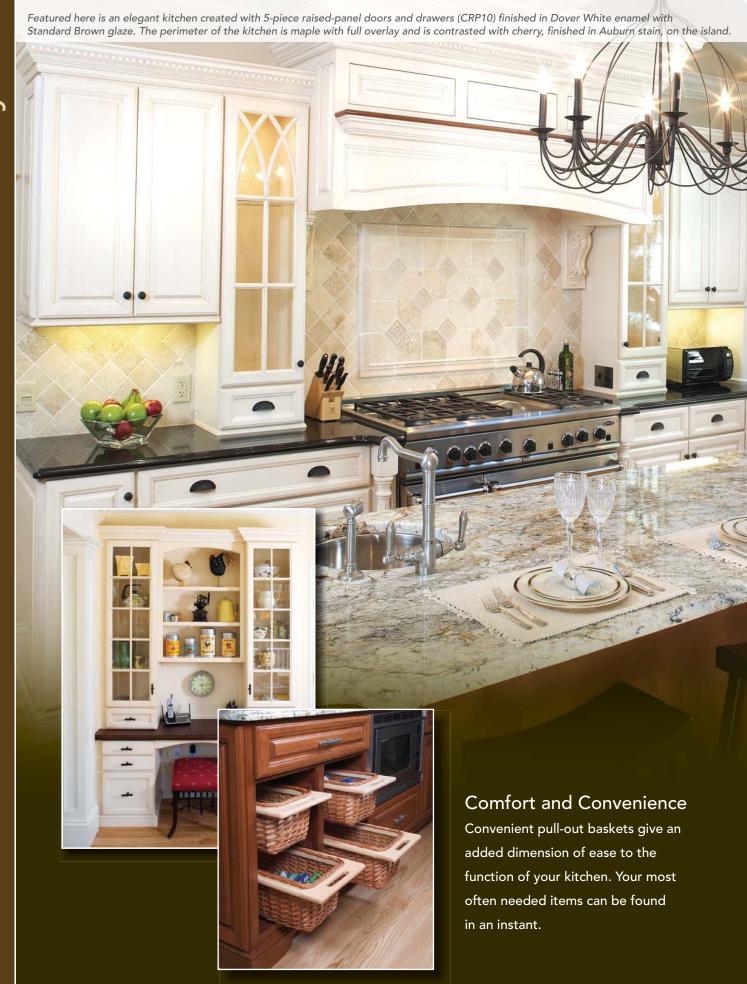

Our goal is to deliver not only the finest solid-wood custom cabinetry, but also the

These hutch units make everyday life easier with their convenient organization, storage and accessory options.

Attention to detail is what sets apart an ordinary kitchen from an extraordinary one. Vision Cabinetry offers affordability without losing that attention to the details.

Vision Cabinetry has a wide range of modern accessories that will make your life easier and your personal style possible.

#### VISION

Vision Cabinetry by Tedd Wood offers homeowners a quality custom kitchen that is the perfect blend of versatility and value. This framed cabinetry line is designed to foster creativity by offering a wide range of styles and accessories while maintaining an economical budget.