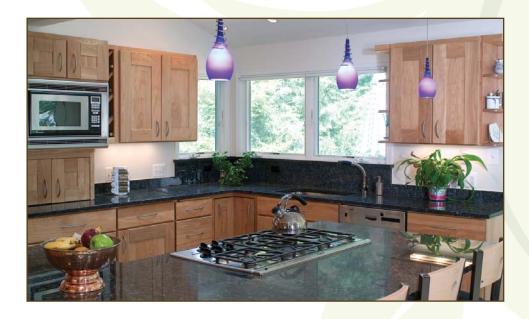

# Discover your dream kitchen

#### Our kitchens are as unique as you are.

The Tedd Wood Custom Line is designed for the discriminating homeowner. You'll love the unparalleled quality and craftsmanship that is standard with a Tedd Wood Custom Kitchen. The finest array of wood species, styles, hand-rubbed finishes and color options are blended to make your dream kitchen a reality. We translate your needs, tastes and sense of style into the functional home of which you've always dreamed.

Discover Your Dream Kitchen